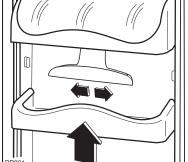

#### Changing the light bulb

Should the interior light fail to work, first switch off the appliance and disconnect from the electricity supply, then replace the bulb as follows;

Unscrew the light cover and then pull it outward by pressing as shown in the figure. Unscrew the bulb and replace it with a new 15 watt bulb (available from your nearest Service Force Centre). Replace the light cover by sliding it into its original position and replacing the screw.